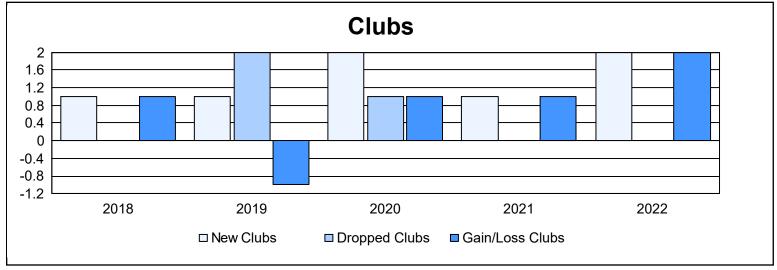

District 356 D As of June 2022 Cumulative

| Year      | New<br>Clubs | Dropped<br>Clubs | Gain/<br>Loss<br>Clubs | New<br>Members | Charter<br>Members | Reinstate<br>Members | Transfer<br>Members | Total<br>Member<br>Added | Total<br>Members<br>Dropped | Gain/<br>Loss<br>Members |
|-----------|--------------|------------------|------------------------|----------------|--------------------|----------------------|---------------------|--------------------------|-----------------------------|--------------------------|
| 2017-2018 | 1            | 0                | 1                      | 494            | 57                 | 11                   | 2                   | 564                      | 586                         | -22                      |
| 2018-2019 | 1            | 2                | -1                     | 512            | 31                 | 16                   | 3                   | 562                      | 612                         | -50                      |
| 2019-2020 | 2            | 1                | 1                      | 400            | 89                 | 10                   | 6                   | 505                      | 532                         | -27                      |
| 2020-2021 | 1            | 0                | 1                      | 324            | 27                 | 18                   | 2                   | 371                      | 436                         | -65                      |
| 2021-2022 | 2            | 0                | 2                      | 277            | 66                 | 15                   | 1                   | 359                      | 410                         | -51                      |
| Average   | 1            | 1                | 1                      | 401            | 54                 | 14                   | 3                   | 472                      | 515                         | -43                      |