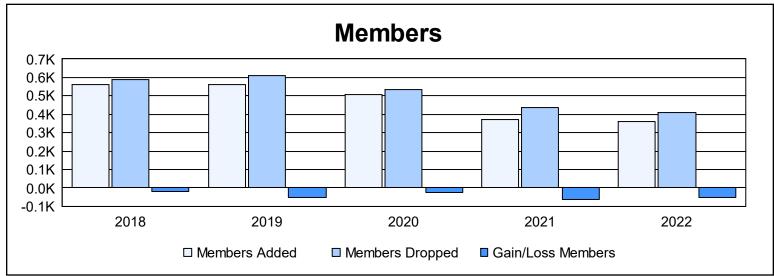

District 356 D As of June 2022 Cumulative

| Year      | New<br>Clubs | Dropped<br>Clubs | Gain/<br>Loss<br>Clubs | New<br>Members | Charter<br>Members | Reinstate<br>Members | Transfer<br>Members | Total<br>Member<br>Added | Total<br>Members<br>Dropped | Gain/<br>Loss<br>Members |
|-----------|--------------|------------------|------------------------|----------------|--------------------|----------------------|---------------------|--------------------------|-----------------------------|--------------------------|
| 2017-2018 | 1            | 0                | 1                      | 494            | 57                 | 11                   | 2                   | 564                      | 586                         | -22                      |
| 2018-2019 | 1            | 2                | -1                     | 512            | 31                 | 16                   | 3                   | 562                      | 612                         | -50                      |
| 2019-2020 | 2            | 1                | 1                      | 400            | 89                 | 10                   | 6                   | 505                      | 532                         | -27                      |
| 2020-2021 | 1            | 0                | 1                      | 324            | 27                 | 18                   | 2                   | 371                      | 436                         | -65                      |
| 2021-2022 | 2            | 0                | 2                      | 277            | 66                 | 15                   | 1                   | 359                      | 410                         | -51                      |
| Average   | 1            | 1                | 1                      | 401            | 54                 | 14                   | 3                   | 472                      | 515                         | -43                      |